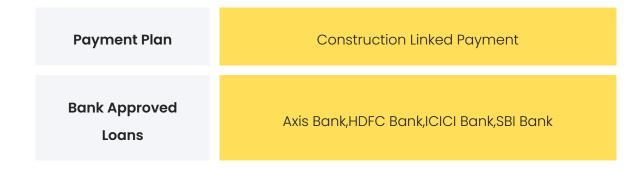

### COMMERCIALS

| Configuration | Rate Per Sqft | Agreement Value | Box Price   |
|---------------|---------------|-----------------|-------------|
| Studio        | INR 4769      | INR 1192250     | INR 1255000 |
| 1 ВНК         | INR 4751.32   | INR 1796000     | INR 1890000 |

**Disclaimer:** Prices mentioned are approximate value and subject to change.

| Festive Offers | The builder is not offering any festive offers at the |
|----------------|-------------------------------------------------------|
|                | moment.                                               |
|                |                                                       |