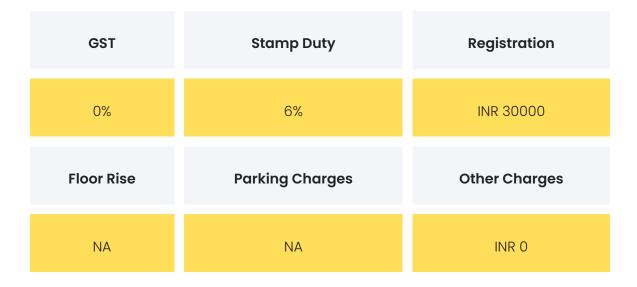

### COMMERCIALS

| Configuration | Rate Per Sqft | Agreement Value | Box Price   |
|---------------|---------------|-----------------|-------------|
| Studio        | INR 4769      | INR 1192250     | INR 1255000 |
| 1 ВНК         | INR 4751.32   | INR 1796000     | INR 1890000 |

**Disclaimer:** Prices mentioned are approximate value and subject to change.

| Festive Offers | The builder is not offering any festive offers at the |
|----------------|-------------------------------------------------------|
|                | moment.                                               |
|                |                                                       |